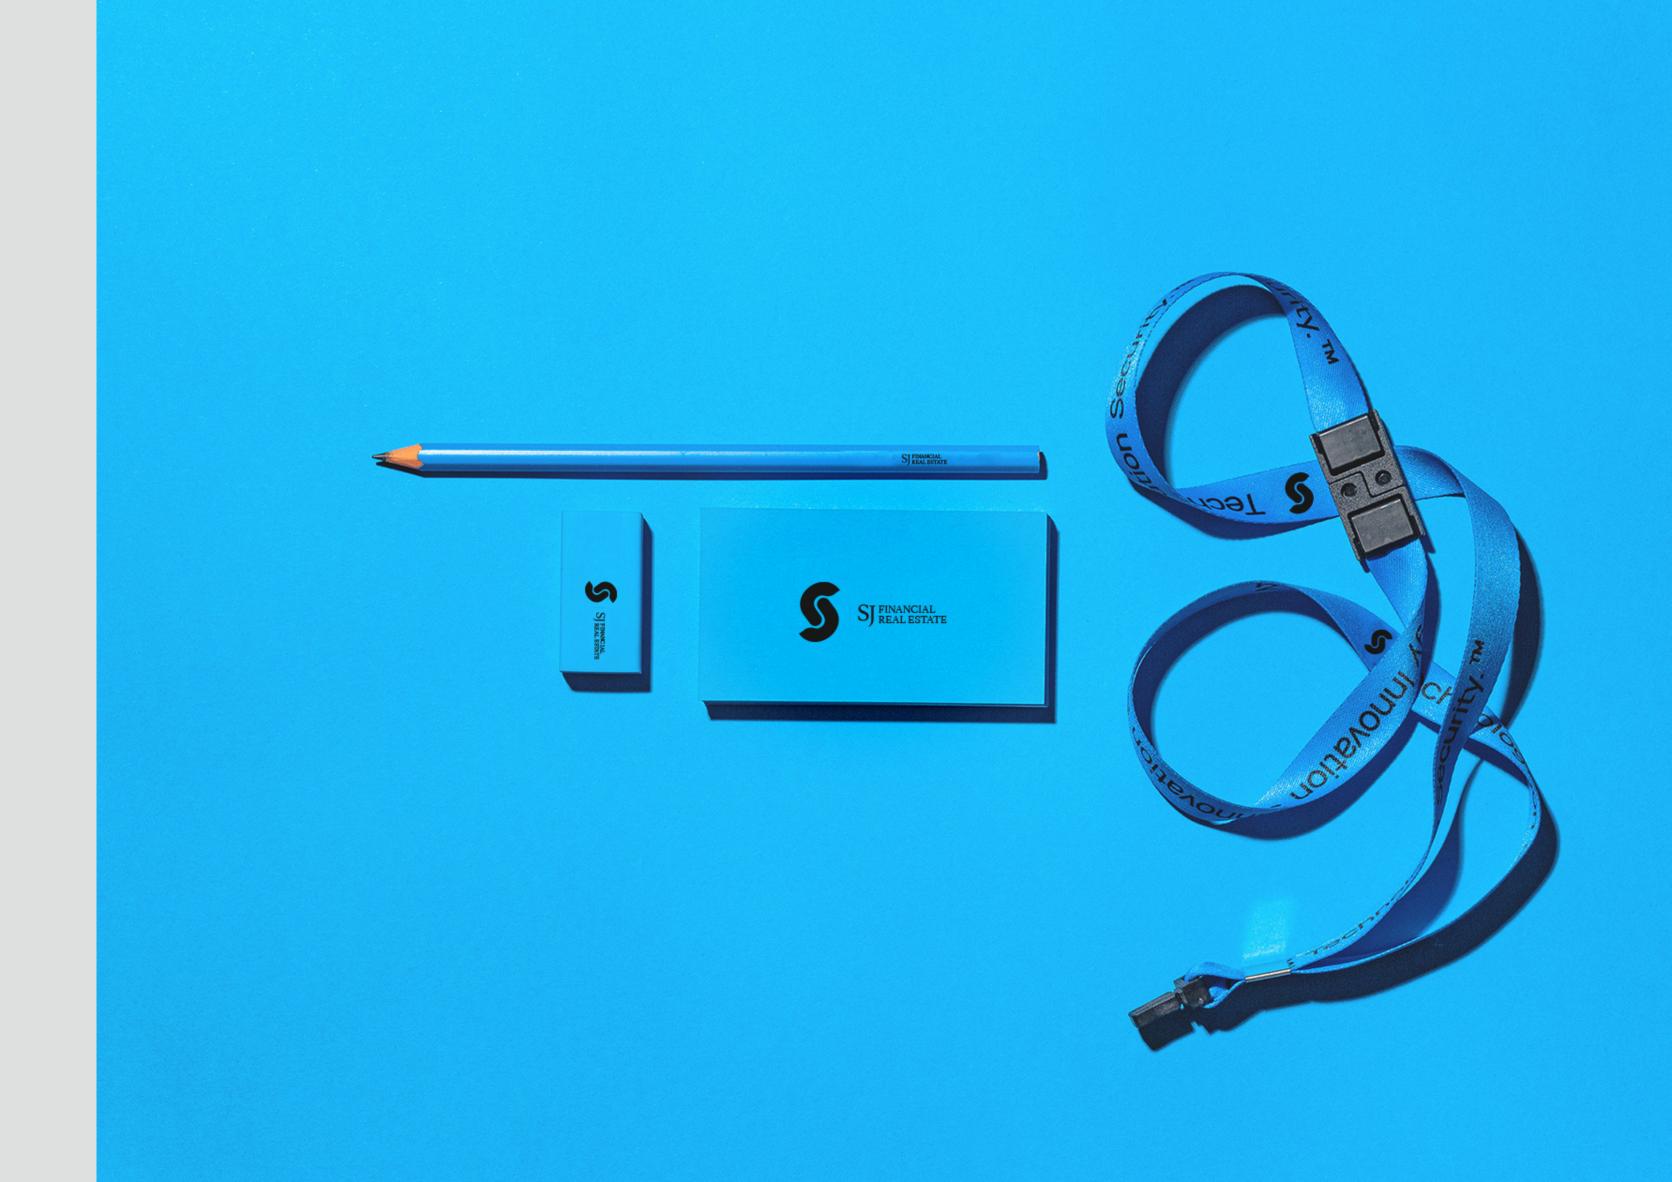

#### Color

This is a basic color principle that applies to the design of the brand itself and the service design of SJ.

#### Main Color

A combination of blue and bright colors like the sky

#### Sub Color

I chose purple and green to help with pure blue. And I chose all black as the best color for blue.