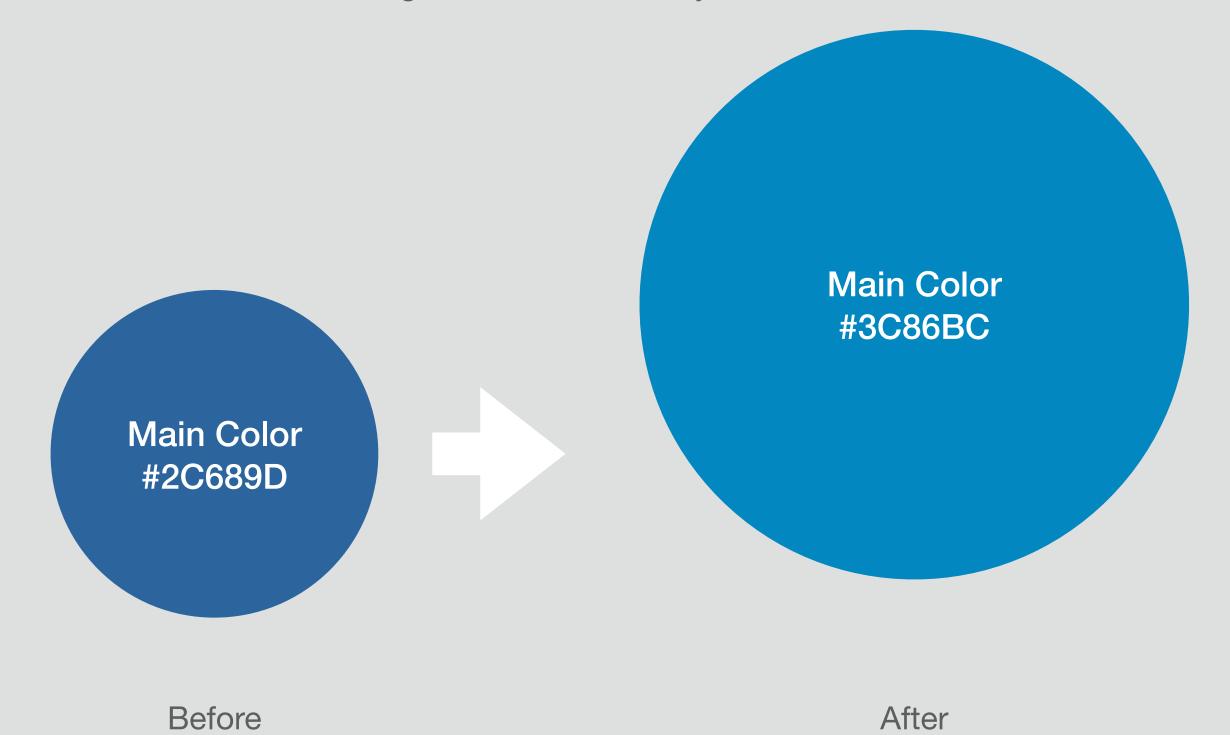

#### Main Color

A combination of blue and bright colors like the sky

Main. 横 length Sub. 竖 breadth

Usage Description 使用说明

Main Color #3C86BC RGB: 0, 200, 107 Main Color #2C689D RGB : 0, 198, 137 Sub Color #3699D6 RGB: 0, 105, 157 Sub Color #484C7B RGB: 0, 132, 199

Sub Color #000000 RGB: 0, 0, 0