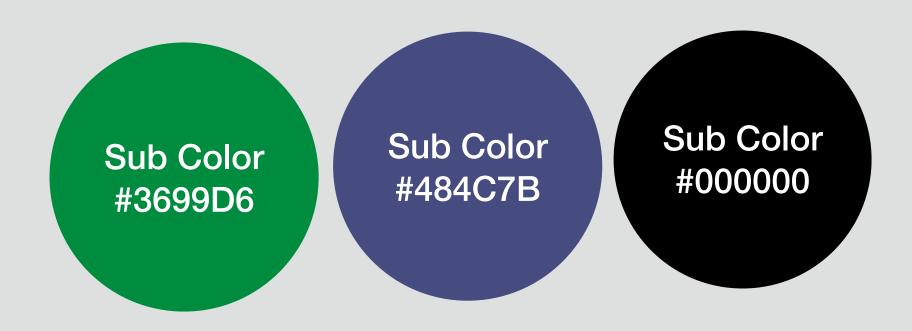

#### Sub Color

I chose purple and green to help with pure blue. And I chose all black as the best color for blue.

Main. 横 length Sub. 竖 breadth

Usage Description 使用说明

Main Color #3C86BC RGB: 0, 200, 107 Main Color #2C689D RGB : 0, 198, 137 Sub Color #3699D6 RGB: 0, 105, 157 Sub Color #484C7B RGB: 0, 132, 199

Sub Color #000000 RGB: 0, 0, 0