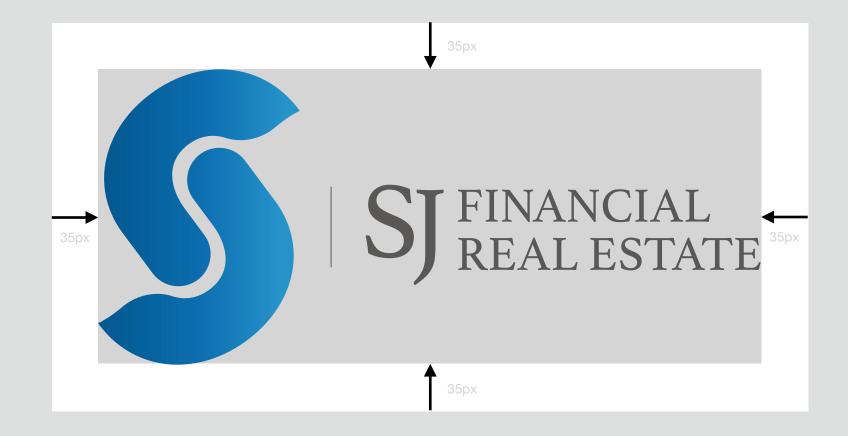

Sub Color #575757 RGB: 0, 117, 117

Sub Color #FFFFF RGB: 0, 255, 255

SJ金融地产公司

Usage Description 使用说明

border line - 边框预留

#### Minimum Size - 最小尺寸

Screen - 显示屏尺寸

Print - 打印尺寸

59px

Screen - 显示屏尺寸

Usage Description 使用说明

SJ FINANCIAL REAL ESTATE

Incorrect usage