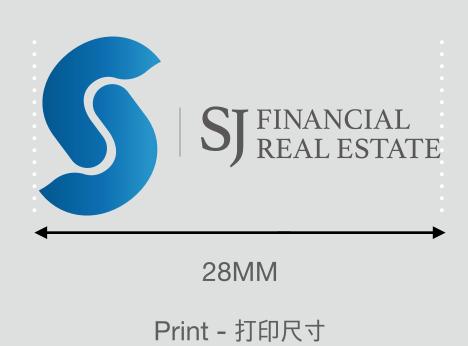

#### Minimum Size - 最小尺寸

Screen - 显示屏尺寸

Print - 打印尺寸

59px

Screen - 显示屏尺寸

Usage Description 使用说明

SJ FINANCIAL REAL ESTATE

Incorrect usage