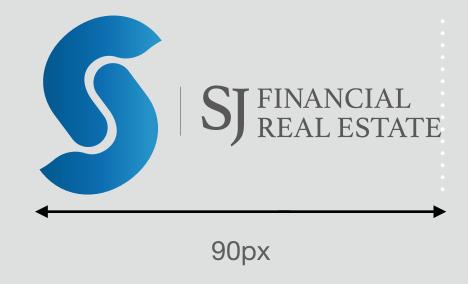

#### Minimum Size - 最小尺寸

Screen - 显示屏尺寸

Print - 打印尺寸

59px

Screen - 显示屏尺寸

Usage Description 使用说明

SJ FINANCIAL REAL ESTATE

Incorrect usage